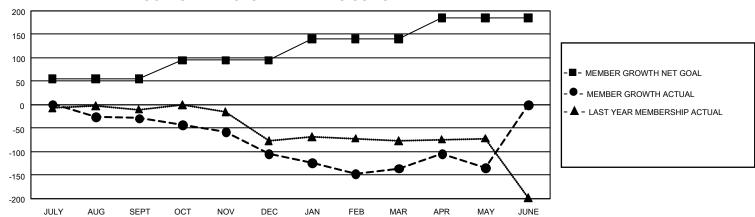

## GOALS AND ACTUAL MEMBERS CUMULATIVE

| DROPPED CLUBS: 5 |          | 70 CLUBS OF 123 ADDED 1 OR                | GENDER DISTRIBUTION                 |              |  |
|------------------|----------|-------------------------------------------|-------------------------------------|--------------|--|
|                  |          | MORE NEW MEMBERS                          | MALE                                | 902 (51.05%) |  |
|                  |          |                                           | FEMALE                              | 864 (48.90%) |  |
| DROPPED MEMBERS  |          |                                           | NON BINARY                          | 0 (0.00%)    |  |
| DECEASED         | 24       |                                           | PREFER NOT TO ANSWER                | 1 (0.06%)    |  |
| CLUB CANCELLED   | 7<br>319 | CLICK HERE FOR                            | TOTAL FAMILY UNIT MEMBERS           | s 488        |  |
| TOTAL            | 350      | CLICK HERE FOR CUMULATIVE MEMBERSHIP DATA | FAMILY MEMBERS PAYING HALF DUES 257 |              |  |

## GMT Constitutional Area 8, Group C

REPORT DOES NOT INCLUDE CLUBS IN UNDISTRICTED AREAS.

| Clubs                 |               |           |               | Members               |                         |                         |                                                    |
|-----------------------|---------------|-----------|---------------|-----------------------|-------------------------|-------------------------|----------------------------------------------------|
| RESULTS FOR 2023-2024 |               |           |               | RESULTS FOR 2023-2024 |                         |                         |                                                    |
| QUARTER               | NEW CLUB GOAL | NEW CLUBS | DROPPED CLUBS | QUARTER MEN           | MBER GROWTH NET<br>GOAL | MEMBER GROWTH<br>ACTUAL | DROPPED MEMBERS<br>ACTUAL (including<br>transfers) |
| JULY/AUG/SEPT         | 6             | 0         | 2             | JULY/AUG/SEPT         | 55                      | 84                      | 83                                                 |
| OCT/NOV/DEC           | 0             | 0         | 2             | OCT/NOV/DEC           | 40                      | 55                      | 117                                                |
| JAN/FEB/MAR           | 3             | 0         | 0             | JAN/FEB/MAR           | 45                      | 57                      | 76                                                 |
| APR/MAY/JUNE          | 3             | 0         | 1             | APR/MAY/JUNE          | 45                      | 84                      | 74                                                 |