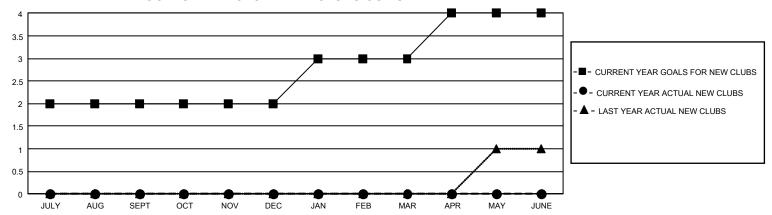

## GOALS AND ACTUAL NEW CLUBS CUMULATIVE

## GMT Constitutional Area 8, Group C

REPORT DOES NOT INCLUDE CLUBS IN UNDISTRICTED AREAS.

| Clubs                 |               |           |               | Members               |                         |                         |                                                    |
|-----------------------|---------------|-----------|---------------|-----------------------|-------------------------|-------------------------|----------------------------------------------------|
| RESULTS FOR 2023-2024 |               |           |               | RESULTS FOR 2023-2024 |                         |                         |                                                    |
| QUARTER               | NEW CLUB GOAL | NEW CLUBS | DROPPED CLUBS | QUARTER MEN           | MBER GROWTH NET<br>GOAL | MEMBER GROWTH<br>ACTUAL | DROPPED MEMBERS<br>ACTUAL (including<br>transfers) |
| JULY/AUG/SEPT         | 6             | 0         | 2             | JULY/AUG/SEPT         | 55                      | 84                      | 83                                                 |
| OCT/NOV/DEC           | 0             | 0         | 2             | OCT/NOV/DEC           | 40                      | 55                      | 117                                                |
| JAN/FEB/MAR           | 3             | 0         | 0             | JAN/FEB/MAR           | 45                      | 57                      | 76                                                 |
| APR/MAY/JUNE          | 3             | 0         | 1             | APR/MAY/JUNE          | 45                      | 84                      | 74                                                 |